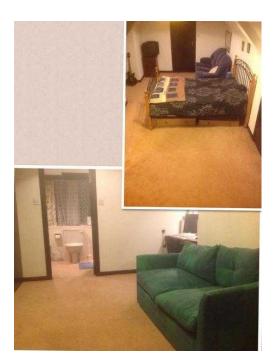

## Large On suite (toilet) Room (750 GBP)

Location South East, East Sussex https://www.freeadsz.co.uk/x-317619-z

On suite room, very large , own entrance, toilet, shared very large kitchen, dining room, lounge, free parking , all bills. Included, quite, viewing HIGHLY recmmnded , Patcham, £800 for