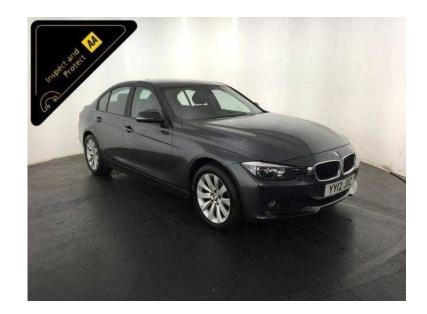

## **BMW 3 Series 2012 (10,500 GBP)**

Location **West Midlands, West Midlands** https://www.freeadsz.co.uk/x-317671-z

Grey, INSPECTED BY AA & 3 MONTH AA WARRANTY, 1 owner, Good bodywork, Interior Good Condition, 5 seats, Well Maintained, Very Economical, 63 MPG, Great Performance,180 BHP, 12 Months Road Tax Only £30, Great Specification, 17" Alloy Wheels, Rear Parking Sensors, Stop/Start Technology, Keyless Go, Digital Dual Zone Climate, Cruise Control, Digital Display, BMW I-Drive CD Stereo System, Bluetooth, Sport / Comfort / Eco Pro Vehicle Dynamic Modes, Automatic / Tiptronic Gearbox, Good Condition, Value Financing Options Available, Great Value, Fixed Prices. £10,500 p/x welcome Cruise Control, Keyless Go,