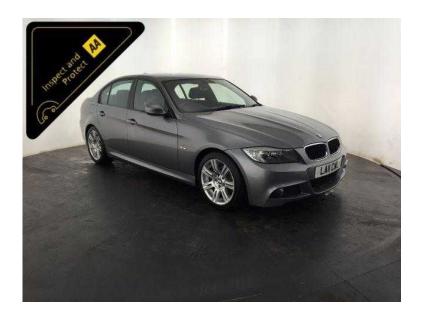

## BMW 3 Series 2011 (7,395 GBP)

Location West Midlands, West Midlands https://www.freeadsz.co.uk/x-317676-z

Grey, INSPECTED BY AA & 3 MONTH AA WARRANTY, 1 owner, Next MOT due 29/07/2016, Good bodywork, Interior Good Condition, 5 seats, Full BMW Main Dealer Service History, Very Well Maintained, Very Economical, 63 MPG, Great Performance, 145 BHP, 12 Months Road Tax Only £30, Great Specification, 17" Alloy Wheels, Rear Parking Sensors, Stop/Start Technology, Digital Dual Zone Climate Control, Cruise Control, BMW Professional CD Stereo System, Voice Control, Bluetooth, 6 Speed Manual Gearbox, Good Condition, Value Financing Options Available, Great Value, Fixed Prices. £7,395 p/x welcome Cruise Control,