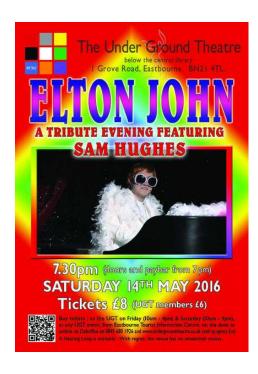

## **ELTON JOHN Tribute Evening. Sat 14th May.**

Location **South East, East Sussex** https://www.freeadsz.co.uk/x-317814-z

Tickets now on sale only £8 Each, available from UGT Fridays or Saturdays 10am-4pm or www.oxboffice.co.uk 08456801926 or Eastbourne Tourist information centre, Cornfield Road, Eastbourne. A Tribute to Elton John performed by Sam Hughes. Doors and pay bar open at 7pm 7.30pm start - 9.30pm Over four decades of Elton's hits brought to you during this fantastic Tribute.