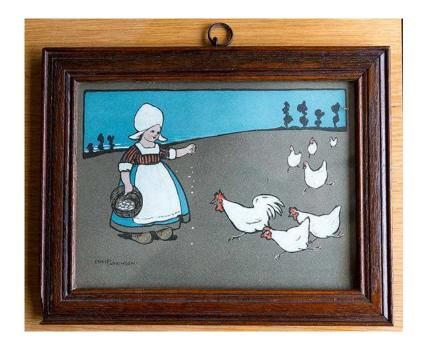

## Pair of original Ethel Parkinson framed prints (60 GBP)

Location **East of England, Norfolk** https://www.freeadsz.co.uk/x-317869-z

Prints in original wooden frames, hangers and glass. Charming studies of Dutch girl feeding chickens and Dutch children with cats. Signed in the lower corner by the celebrated artist Ethel Parkinson (1868-1957). Dimensions: Frames 24.2cm wide 19.2cm high and about 1.1cm thick To view or collect from Sprowston, Norwich. £60 for the.