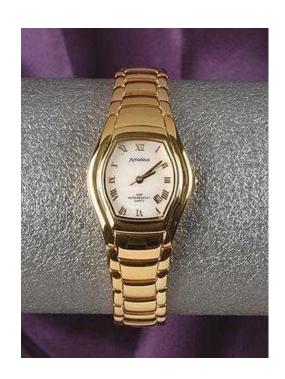

## **Amadeus Ladies Gold Plated Bracelet Watch (99 GBP)**

Location **Scotland, East Lothian** https://www.freeadsz.co.uk/x-317878-z

Ladies watch which is ideal for everyday and evening dress wear. Watch features: Curved rectangle shaped, shiny 18 carat gold plated case and white mother of pearl dial. Stainless steel case back. Shiny 18 carat gold plated bracelet strap with a butterfly clasp fastening. Raised gold coloured Roman numerals in all positions. Auto date feature between the 4 & 5 O'clock positions. Gold coloured hour, minute and second hands. New/Unused Features a high standard of gold plating to 3 microns. Black cabachon crown. Amadeus branding on dial and on case back. 50 metres water resistant so is suitable for everyday use. Presented in an Amadeus branded box. Wrist sizer is included if strap adjustment is required. Adjustments can be made by adding or removing links on bracelets. Delivery &pound