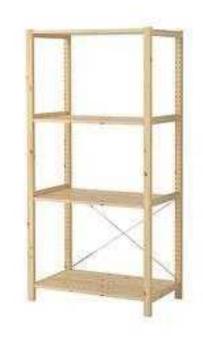

## Ikea Ivar wardrobe with big drawer, 4 shelves, rod and canvas cover (45 GBP)

Location **South East, Middlesex** https://www.freeadsz.co.uk/x-317887-z

Not available anymore but part of the Ikea Ivar range. Very sturdy, easy to assemble. A big drawer on wheels for the bottom, three inside shelves and top top shelf and a clothes rod. All covered with a canvas with two zips for easy opening. W 90, D 50, H 180.

No picture available but example of Ivar attached. All this plus drawer, clothes rod and.

| ://:sd                         | ınvas | awer,    | kea             |  |
|--------------------------------|-------|----------|-----------------|--|
| <b>*</b>                       | S     | r,<br>4  | kea Ivar        |  |
| .ps://www.freeadsz.co.uk/x-317 |       | shelves, | wardrobe with b |  |
| SZ.CO.                         |       | /es,     | robe            |  |
| uk/x-:                         | 0     | rod      | ₩i <del>t</del> |  |
| 317                            | COV   | ag       | _<br>_          |  |