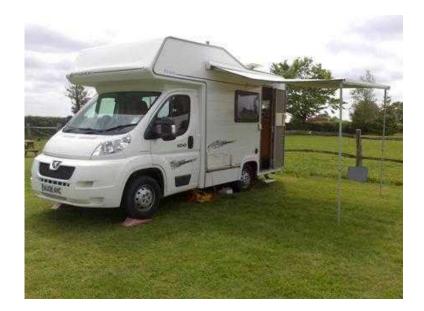

## Peugeot Elddis Autoquest 100 Motorhome For Hire (500 GBP)

Location **South East, Kent** https://www.freeadsz.co.uk/x-317897-z

A family run Motorhome Hire business incorporating high standards of service with affordable prices. This motorhome has unusual design with lots of space which allows everyone travelling to enjoy their own privacy. The Autoquest 100 is a spacious 4 berth motorhome which provides hirers with space and comfort. Fully equipped this motorhome has a dinette area convertible into a double-bed and an over-cab double bed. The rear of the Motorhome has the luxury of a full oven and separate grill as well as a gas hob. The fridge incorporates a freezer box which ensures that you can be self sufficient. The toilet and shower are also at the back of the Motorhome. There are lots of extras that come with this motorhome including a TV/DVD, sat nav, bike rack, outdoor chairs and table Season 7 Days 4 Days 3 Days Low 1st Dec- 31st Mar £500 £370 £280 Mid 1st Apr- 15th May £620 £490 £370 High 15th May- 31st Aug £740 £610 £460 Mid 1st Sep- 30th Nov £620 £490 £370 Sat Nav Included Parking Included Detailed Handover Included Breakdown Cover Included UK Insurance Included Outdoor Furniture Included Optional Extra Cost Per Bedding Sets £ 15 Hire Baby Seat £ 10 Hire EU £ 15 Day Extra Driver £ 3 Day Pets £ 25