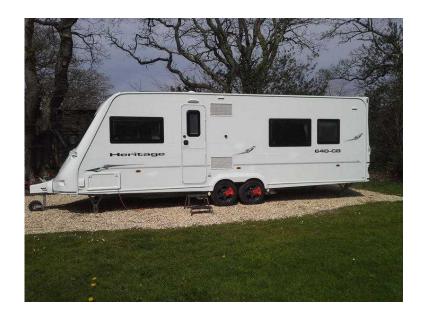

## Fleetwood Heritage 640CB (80 GBP)

Location **South East, East Sussex** https://www.freeadsz.co.uk/x-317996-z

Fleetwood 640CB 4 berth with fixed bed, end bathroom, Aldi central heating, twin axle. This is the 2007 model with extras including motor mover, BP gaslight bottles, Alko hitch lock, wheel locks, water and waste barrels and customised curtains and blinds throughout. The caravan is extremely clean throughout and handles very well on the.