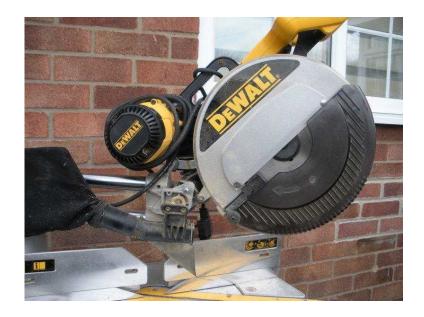

## 240v Dewalt 305mm Compound Mitre Saw (450 GBP)

同等级同

网络沙国

Location **East Midlands, Nottinghamshire** https://www.freeadsz.co.uk/x-318034-z

Here I have a 305mm Dewalt Compound Mitre Saw Model No DW708gb Type3 complete with new 80 tooth blade. This saw has never been used for site work and is in very good condition. Reason for sale now retired so no longer required £450.00 or