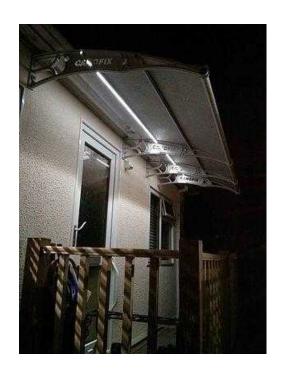

## Canofix-PC 1500x 6500 (719 GBP)

Location **South East, Berkshire** https://www.freeadsz.co.uk/x-318109-z

PC: Polycarbonate 1500: depth (mm), 6 brackets in 1.3 metre x 5 intervals. 6500: length (mm), 1 single 6.5 metre long polycarbonate sheet. This item includes 6 brackets, 1 single 6.5 metre long polycarbonate sheet, supportive aluminium bars and all the fixings. PC 1500- 6500 canopy is ideal for a big size walkways. It features light weight, durability, and reasonable price as well. The Canofix DIY door canopy is quick and easy to install. No need to use silicon or to weld. No breakages, water leakage or cracks. \*We do provide specifically designed LED Lighting Bar. Please choose Middle Bar option on 2page; 'LED Fittable Bar'. \*Solid polycarbonate sheet is always UV protected(Sun block) in both sides. \*UK local delivery included. \*The shipping cost to EU is estimated. \*VAT is included. \* Polycarbonate Bracket 1500 (Colour: Black or Grey) \* Polycarbonate Sheet (colour: Clear, Light Bronze or)