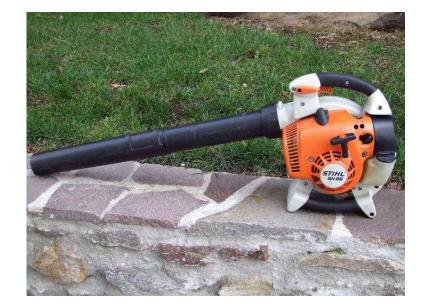

## **Stihl SH 86 (120 GBP)**

Location **South East, Berkshire** https://www.freeadsz.co.uk/x-318111-z

|                 |       |                 |          |                 |       |                 |       | 36.50<br>24.6   |       |                 |       |                 | <b>UD</b> |                 |       |                 | 温繁盛   |                 |       |
|-----------------|-------|-----------------|----------|-----------------|-------|-----------------|-------|-----------------|-------|-----------------|-------|-----------------|-----------|-----------------|-------|-----------------|-------|-----------------|-------|
| https://www.fre | Stihl | https://www.fre | Stihl    | https://www.fre | Stihl | https://www.fre | Stihl | https://www.fre | Stihl | https://www.fre | Stihl | https://www.fre | Stihl     | https://www.fre | Stihl | https://www.fre | Stihl | https://www.fre | Stihl |
| eadsz.co.uk/x-  | SH    | eadsz.co.uk/x-  | SH<br>SH | eadsz.co.uk/x-  | SH    | eadsz.co.uk/x-  | R     | eadsz.co.uk/x-  | 왓     | eadsz.co.uk/x-  | SH    | eadsz.co.uk/x-  | 왕         | )eadsz.co.uk/x- | 왓     | eadsz.co.uk/x-  | R     | eadsz.co.uk/x-  | HS    |
| 3181            | 86    | 3181            | 86       | 3181            | 86    | 3181            | 86    | 3181            | 86    | 3181            | 86    | 3181            | 86        | 3181            | 86    | 3181            | 86    | 3181            | 86    |