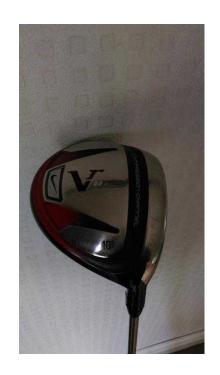

## Nike Vr Pro 10.5 Driver (50 GBP)

Location **South East, Surrey** https://www.freeadsz.co.uk/x-318125-z

Nike Vr Pro 10.5 Driver 45gm A Flex Mamiya Avixcore Proforce Shaft Adjustable Open / Closed face bias Ideal for Ladies, Seniors, Juniors, Slower swing or Higher handicap Includes Head Cover Like