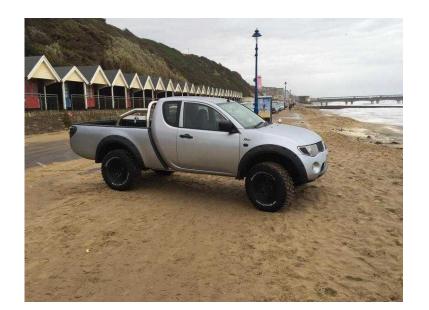

## Mitsubishi L200 Club Cab 4 Work DID Customised Pick Up Truck (4,500 GBP)

Location https://www.freeadsz.co.uk/x-318191-z

South East, Surrey

L200 Club Cab 4 Work DID , Pick Up Truck 2.5 litre Diesel This Truck Turns Heads ! Raised Suspension, Archbody Kit with BF Goodrich All Terrain Tyres Chunky Chrome Roll Bars Recent service history Last MOT June 2016 **VERY Reliable !** Smoke Free ! Basic interior in good condition and CLEAN ! Great truck for work or play \*minor dents in tail gate / also minor side dent - please view my photos\* Forced Sale Due To Relocation Preferred viewing over weekends / daytime OR Light Evenings by arranged time Happy to answers any questions / open to offers from Genuine Buyers \*No Timewasters Please\* :