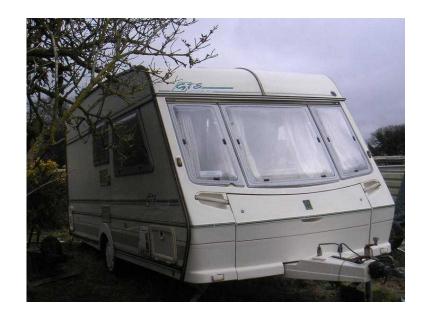

## **Abbey GTS Vogue 2 Berth (1,850 GBP)**

**South East, East Sussex** Location https://www.freeadsz.co.uk/x-318266-z

In very good condition, ready to go for the sunny times ahead. Full 4 ring cooker with oven and grill, 3 way fridge. End bathroom with cassette toilet and full size shower. Gas or electric hot water system. Service last year including new tyres. Comes with a porch awning in good condition and a full size awning which may need some attention (never used by us) Will include water and waste containers, electric hookup lead plus crocks and cutlery. 07790