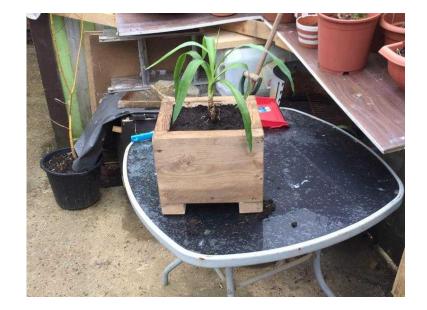

## flowers, herbs garden box (14.99 GBP)

Location **South East, Kent** https://www.freeadsz.co.uk/x-318283-z

## WOODEN GARDEN PLANTS FLOWER/HERBS POT

-HAND-MADE -VERY HEAVY AND STRONG -PINE WOOD -SOLID

We ask our customers to allow up to 1-2 working days for your furniture to be hand made, and then 3-5 days for courier. We can do any size - just for customer request.

This is a natural product and as such will have knots and marks all adding to the rustic beauty of the piece

| ĺ | flowers , herbs garden box                |
|---|-------------------------------------------|
|   | https://www.freeadsz.co.uk/x-3182<br>83-z |
|   | flowers , herbs garden box                |
|   | https://www.freeadsz.co.uk/x-3182<br>83-z |
|   | flowers , herbs garden box                |
|   | https://www.freeadsz.co.uk/x-3182<br>83-z |
|   | flowers , herbs garden box                |
|   | https://www.freeadsz.co.uk/x-3182<br>83-z |
|   | flowers , herbs garden box                |
|   | https://www.freeadsz.co.uk/x-3182<br>83-z |
|   | flowers , herbs garden box                |
|   | https://www.freeadsz.co.uk/x-3182<br>83-z |
|   | flowers , herbs garden box                |
|   | https://www.freeadsz.co.uk/x-3182<br>83-z |
|   | flowers , herbs garden box                |
|   | https://www.freeadsz.co.uk/x-3182<br>83-z |
|   | flowers , herbs garden box                |
|   | https://www.freeadsz.co.uk/x-3182<br>83-z |
|   | flowers , herbs garden box                |
|   | https://www.freeadsz.co.uk/x-3182<br>83-z |