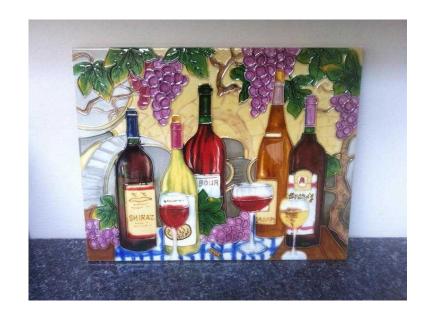

## Ceramic tile wall plaque Hand crafted wine amp grapes Brand New in original packagi

**South West, Dorset** Location https://www.freeadsz.co.uk/x-318613-z

This is a stunning handmade and decorated ceramic picture tile Hand Crafted, this highly glazed wall plaque will make a wonderful impact in any house or Hotel, work or office space. Makes a wonderful gift Fitted with integral wall hanging bracket. Ready to hang size - 279mm x 355mm Collection only from