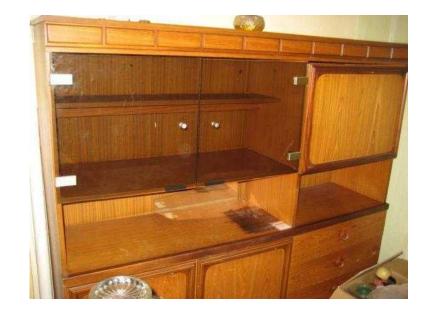

## **SIDE CUPBOARD DISPLAY CABINET (50 GBP)**

East Midlands, Nottinghamshire Location https://www.freeadsz.co.uk/x-318617-z

Solid Wood with glass doors for display your souvenirs; with cupboard and drawers to keeps and hide your files, papers away. Massive storage for your wine glasses; wines; files; magazine; papers, measures 1.5m wide, 1.2m high, can arrange delivery within Nottingham at extra cost, ONLY £50, please ring/text