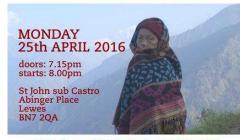

## Nepal documentary film on 1st anniversary of earthquake (25 GBP)

DOCTORS FOR NEPAL invites you to buy tickets for a film screening in LEWES on the first anniversary of the earthquake that hit Nepal on 25th April last year:

## NAMASTE a Himalayan Journey

## FILM SCREENING

In this 60-minute film, Lewes-born Dr Kate Yarrow, founder of Doctors for Nepal, goes on a life-changing two-year adventure, following some of the incredible journeys patients endure to reach healthcare in remote areas of Nepal. Kate uncovers the additional challenges facing doctors and patients after the devastating earthquake of 25th April 2015, and reveals the extraordinary personal journeys of people she meets along the way.

Location South East. East Sussex https://www.freeadsz.co.uk/x-318700-z

Fundraising screening of NAMASTE, A HIMALAYAN JOURNEY.

Doors 7:15pm, Film: 8.00pm Q&A: 9.00pm Small bar & raffle. All funds to Doctors For Nepal