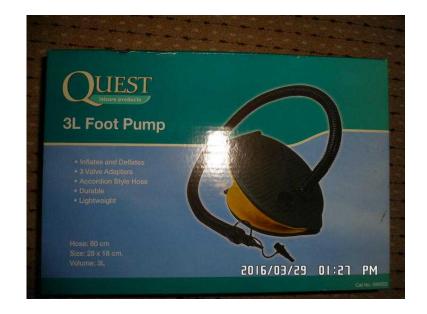

## **Quest 3 L Foot Pump (6 GBP)**

Location **South East, Kent** https://www.freeadsz.co.uk/x-318716-z

Brand New, Still in Box. Inflates and Deflates, 3 Valve Adapters, Accordion style Hose, Durable and.