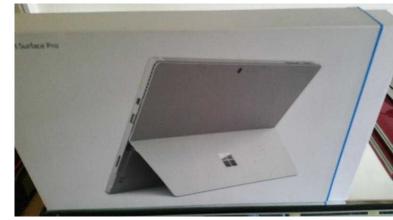

## Microsoft Surface Pro 4 Tablet (New) (600 GBP)

Location East of England, Essex https://www.freeadsz.co.uk/x-318726-z

New Microsoft tablet I5 128 SSD 4Gb Ram Windows

| ttps                        | Vlicro<br>Vew)                  |
|-----------------------------|---------------------------------|
| ttps://www.freeadsz.co.uk/x | Microsoft Surface Pro 4<br>New) |
| <b>§</b>                    | 왉                               |
| .fre                        | Su                              |
| ea                          | тa                              |
| dsz                         | Се                              |
|                             | P                               |
| Ę.                          | 0                               |
| ×                           |                                 |