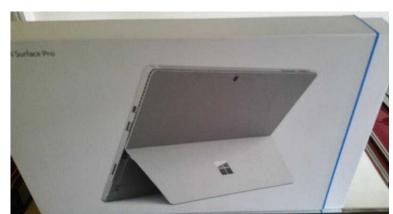

## Microsoft Surface Pro 4 Tablet (New) (600 GBP)

Location East of England, Essex https://www.freeadsz.co.uk/x-318726-z

New Microsoft tablet I5 128 SSD 4Gb Ram Windows

| ttps                        | Vlicro<br>Vew)                  |
|-----------------------------|---------------------------------|
| ttps://www.freeadsz.co.uk/x | Microsoft Surface Pro 4<br>New) |
| <b>§</b>                    | 왉                               |
| .fre                        | Su                              |
| ea                          | тa                              |
| dsz                         | Се                              |
|                             | P                               |
| Ę.                          | 0                               |
| ×                           |                                 |