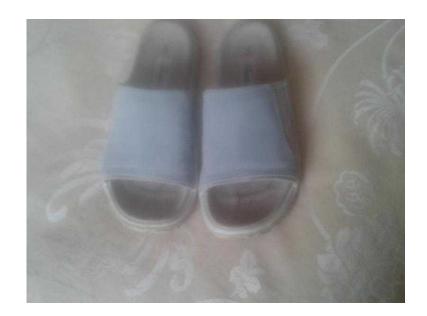

## Comfy Shoreside pale blue size 6. (3 GBP)

Location Yorkshire and the Humber, South Yorkshire https://www.freeadsz.co.uk/x-318876-z

Used but loads of wear left in them. They really are a very comfy pair of sandals but due to feet ops I have to stop wearing them. Pale blue size 6.from smoke & pet free home I would have to charge for...,