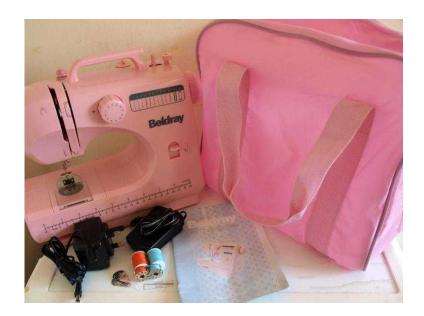

## Pink Beldray 12 Stitch Sewing Machine (40 GBP)

East Midlands, Northamptonshire Location https://www.freeadsz.co.uk/x-318888-z

Hardly used, as never got the hang of using it, prefer sewing by hand, managed to make my son a t-shirt with it, but that's the only time it's been used. Comes with power supply, foot pedal, 2 sets of threads, carry case, instruction manual, needle threaders and a spare needle. Originally had a 64 piece set of threads, but most I have used for other sewing. According to Beldray website the RRP is £89.99, they are selling new at £54.99 though, and as it's been used a bit and missing the set of threads, I've lowered the price of this one to &pound.