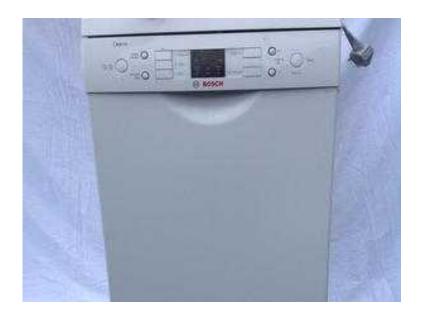

## **BOSCH Exxcel Dishwasher (60 GBP)**

Location South East, Kent https://www.freeadsz.co.uk/x-318942-z

Freestanding, fullsize, white, good condition. W60cm, D57cm, H85. Tunbridge.

|                                | BOSCH Exxcel Dishwasher                   |
|--------------------------------|-------------------------------------------|
|                                | https://www.freeadsz.co.uk/x-3189<br>42-z |
|                                | BOSCH Exxcel Dishwasher                   |
| 回 洗洗<br>光洗<br>一<br>一<br>一<br>子 | https://www.freeadsz.co.uk/x-3189<br>42-z |
|                                | BOSCH Exxcel Dishwasher                   |
|                                | https://www.freeadsz.co.uk/x-3189<br>42-z |
|                                | BOSCH Exxcel Dishwasher                   |
|                                | https://www.freeadsz.co.uk/x-3189<br>42-z |
|                                | BOSCH Exxcel Dishwasher                   |
|                                | https://www.freeadsz.co.uk/x-3189<br>42-z |
|                                | BOSCH Exxcel Dishwasher                   |
|                                | https://www.freeadsz.co.uk/x-3189<br>42-z |
|                                | BOSCH Exxcel Dishwasher                   |
|                                | https://www.freeadsz.co.uk/x-3189<br>42-z |
|                                | BOSCH Exxcel Dishwasher                   |
|                                | https://www.freeadsz.co.uk/x-3189<br>42-z |
|                                | BOSCH Exxcel Dishwasher                   |
|                                | https://www.freeadsz.co.uk/x-3189<br>42-z |
|                                | BOSCH Exxcel Dishwasher                   |
|                                | https://www.freeadsz.co.uk/x-3189<br>42-z |