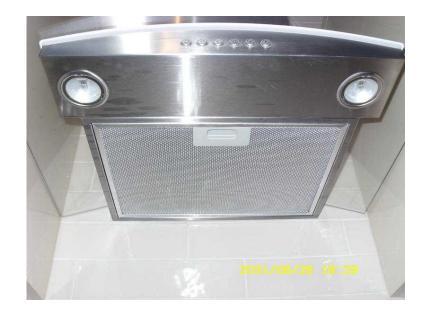

## **Hotpoint Chimney Hood. (60 GBP)**

Location **South East, Kent** https://www.freeadsz.co.uk/x-318945-z

Hotpoint 60cm Glass and Stainless steel design chimney hood. With two built in lights and three speeds plus booster. Still in the.