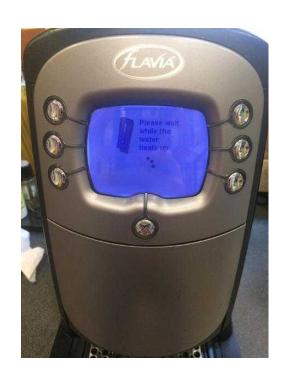

## Flavia Drinks Machine - Model - Creation 400 amp 4 Column Merchandiser - FV9180 (1

South East, Kent Location https://www.freeadsz.co.uk/x-318950-z

Flavia Drinks machine in full working order. Can be connected to a water pipe or can be filled with water from the top. Very good machine. Only selling as we have been upgraded. Comes with a Flavia 4 Column Merchandiser - FV9180 that is still its its packaging, Internet image used to show you what it looks like. As you can see the lid has broken but does no affect the machine in any way and sits in place as it.