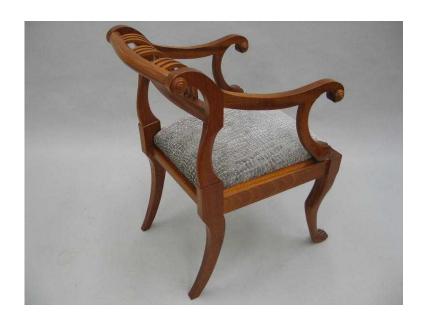

## **East Hoathly Workshop, Bespoke Fine Furniture and Restoration**

Location South East, East Sussex https://www.freeadsz.co.uk/x-319103-z

We provide furniture, fitted furniture, cabinets, bookcases, doors and gates. All bespoke and hand made. We also restore, French polish and re finish furniture if.