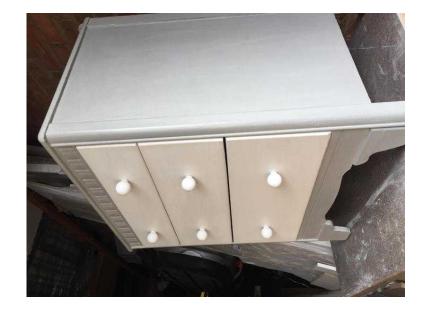

## 3 draw chest (45 GBP)

Location **South East, Kent** https://www.freeadsz.co.uk/x-319198-z

3 draw chest. painted annie sloan chalk paint. and waxed.16"deep 24"wide 29.

| 温暖 | ω                       | draw          | chest |
|----|-------------------------|---------------|-------|
|    | https://www.fre<br>98-z | eadsz.co.uk/x | -3191 |
| 製料 | ω                       | draw          | chest |
|    | https://www.fre         | eadsz.co.uk/x | -3191 |
|    | ω                       | draw          | chest |
|    | https://www.fre         | eadsz.co.uk/x | -3191 |
|    | ယ                       | draw          | chest |
|    | https://www.fre<br>98-z | eadsz.co.uk/x | -3191 |
| 線線 | ω                       | draw          | chest |
|    | https://www.fre         | eadsz.co.uk/x | -3191 |
|    | ω                       | draw          | chest |
|    | https://www.fre         | eadsz.co.uk/x | -3191 |
|    | ω                       | draw          | chest |
|    | https://www.fre         | eadsz.co.uk/x | -3191 |
|    | ω                       | draw          | chest |
|    | https://www.fre<br>98-z | eadsz.co.uk/x | -3191 |
|    | ω                       | draw          | chest |
|    | https://www.fre         | eadsz.co.uk/x | -3191 |
|    | ယ                       | draw          | chest |
|    | https://www.fre<br>98-z | eadsz.co.uk/x | -3191 |