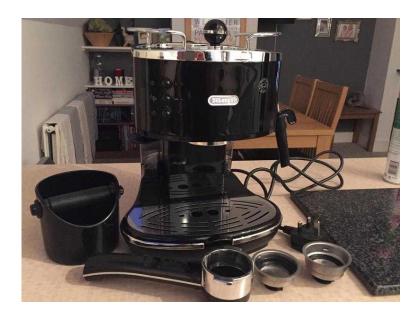

## **Delongi Coffee Machine ECO310.BK (50 GBP)**

https://www.freeadsz.co.uk/x-319220-z

## Icona ECO 310.BK

Location

South East, East Sussex

Pump espresso coffee machine with elegant design, high-gloss finish and advanced technology. The Icona range is equipped with the new "2 in 1" crema filter holder, which can be used with ground coffee (1 or 2 cups) or with the "Easy Serving Espresso" method. The "Cappuccino System" mixes steam, air and milk producing a rich and creamy froth for delicate cappuccino. FILTER CREMA DEVICE CAPPUCCINO SYSTEM CUP WARMER REMOVABLE WATER