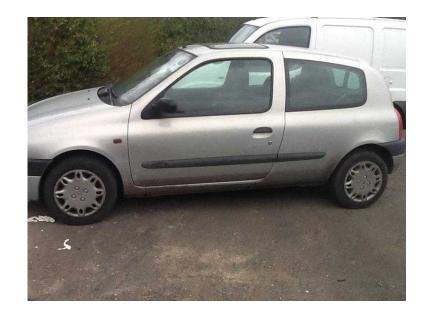

## Renault Clio 2000 (200 GBP)

Location **South East, Surrey** https://www.freeadsz.co.uk/x-319225-z

Bargin renAult Clio 1.2 mot end July some service history loads of new parts all old mot,s just needs drivers side window regulator you can get from breaker yard for £10 and one tyre every think else is fine very reliable