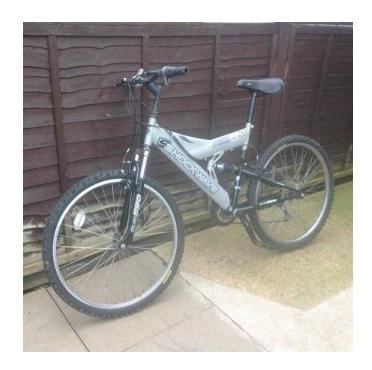

## Mountain bike full suspension shockwave susi 550 (75 GBP)

Location London, London https://www.freeadsz.co.uk/x-319342-z

Adult mountain bike shockwave susi 550 with full suspension chassis hi tensile steel frame 26" wheels 18 speed shimano gears 18" frame suit 28 to 33" inside leg measurement comfort saddle 26" alloy wheels all in good order working gears & brakes;