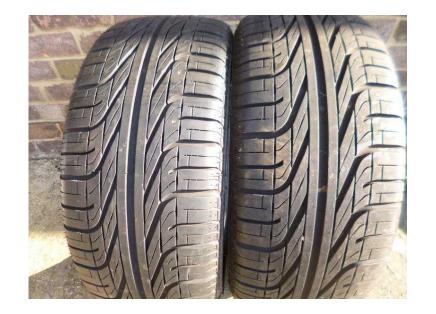

## **40 The Two**

Location **South East, East Sussex** https://www.freeadsz.co.uk/x-319343-z

For Sale Pirelli P6000 225/45/17 in Excellent Condition Lots Of Tread £40 The Two Lancing 01903

|               |      |               |        |               |      |               |      |               |        |               |      |               |     |               | 線線                                    |               |       |               | 恩   |
|---------------|------|---------------|--------|---------------|------|---------------|------|---------------|--------|---------------|------|---------------|-----|---------------|---------------------------------------|---------------|-------|---------------|-----|
| https<br>43-z | PLIC | https<br>43-z | r-æ-in | https<br>43-z | MLEC | https<br>43-z | 7010 | https<br>43-z | 1.0454 | https<br>43-z | PLIC | https<br>43-z |     | https<br>43-z | , , , , , , , , , , , , , , , , , , , | https<br>43-z | V TEO | https<br>43-z | væ  |
| :://www.fi    | 40   | :://www.fi    | 40     | :://www.fi    | 40   | :://www.fi    | 40   | :://www.fi    | 40     | s://www.fi    | 40   | :://www.fi    | 40  | :://www.fi    | 40                                    | :://www.fi    | 40    | :://www.fi    | 40  |
| reeadsz.c     | The  | reeadsz.      | The    | reeadsz.c     | The  | reeadsz.c     | The  | reeadsz.      | The    | reeadsz.c     | The  | reeadsz.      | The | reeadsz.      | The                                   | reeadsz.      | The   | reeadsz.      | The |
| 50.uk/x-3     |      | co.uk/x-3     | Ψ      | co.uk/x-3     | V    | co.uk/x-3     | W.   | co.uk/x-3     | Ψ      | 50.uk/x-3     |      | co.uk/x-3     | V   | co.uk/x-3     | v                                     | 50.uk/x-3     |       | 50.uk/x-3     | ,   |
| 193           | Two  | 193           | Two    | 193           | Two  | 193           | Two  | 193           | Two    | 193           | Two  | 193           | Two | 193           | Two                                   | 193           | Two   | 193           | Two |