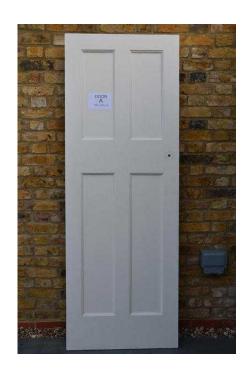

## ORIGINAL 1930039s FOUR PANEL INTERNAL WOODEN DOORS FOR SALE (35 GBP)

Location London, London https://www.freeadsz.co.uk/x-319384-z

Following renovations to our home we now have a total of six 1930's original 4 panel internal wooden doors for sale. They are all in good condition. Please see attached photos. The dimensions and finish of the doors are as follows: Door A 1967 x 708 x 35mm painted white Door C 1970 x 708 x 35mm painted white Door D 1970 x 708 x 35mm painted white Door H 2012 x 800 x 45mm painted 2025 x 802 x 45mm painted white Door J 2030 x 800 x 35mm painted white Can be viewed In Ealing, West London. Sold as seen. £35 each. Collection.