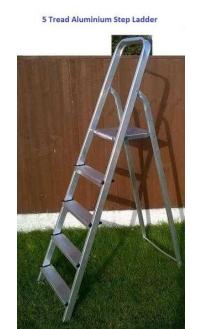

## Rent a Ladder Service. From 3 a day. Ladders for DIY projects.

Location South West, Hampshire https://www.freeadsz.co.uk/x-319424-z

We supply / rent Ladders for all your DIY and Gardening projects, you can collect in person (or we can drop off in or near the Southampton area, for a small extra fee). Ladders can reach maximum height of: 7.71 m. 3 Tread stepladder, 5 tread stepladder, 7 tread stepladder, 5 in 1 Combination ladder, Extension ladder, Stairway ladder, Stairwell platform ladder. Extension ladder maximum height: 7.71 m or 25'.4". All ladders are made of aluminium. Why buy one if you can rent it? Perhaps you only need it for a day, or you do not have enough room to store it. You can rent it from us for a day or week or a whole month! Prices start from £3 per day (the smallest ladder). Prices may vary, deppending on the type of ladder you need, and length of time. Our prices are extremely reasonable. Method of payment: Cash on collection please. Also a cash deposit and a form of ID with proof of address will be required upon collection. Please contact me in the first instance to make arrangements for the collection (or I can drop it off to your address). Conditions of rental: All ladders are as good as new, and we ask you to return them clean and in the same condition. Ladders returned damaged or dirty will be classed as "damaged beyond repair" and the full replacement value will be charged. Strictly no canvassing. Only customers may call..