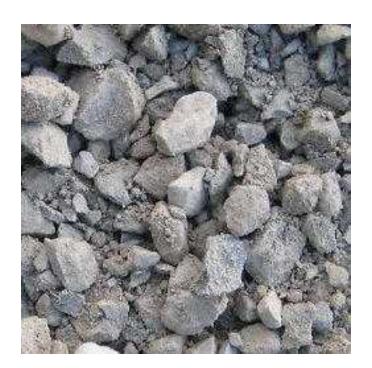

## Mot Type 1 Sub base Stone (360 GBP)

Location North, South Wirral https://www.freeadsz.co.uk/x-319445-z

20 tonnes of 40mm Mot type 1 is a well graded granular sub base material used to construct the base of roads, driveways, and any kind of hard standing area that requires strength in it's base. It is a well tried and tested stone used for many years as the default base layer material. Type 1 contains a good mix of angular aggregate sized stone from 40mm down to dust. Some builders use a membrane over the mot before any top stone to stop weeds coming through, popular depth between 4 - 8 inches for driveways.