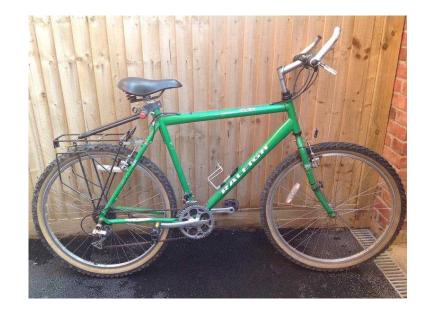

## Mens Raleigh Max bicycle (35 GBP)

Location South West, Isle Of Wight https://www.freeadsz.co.uk/x-319569-z

21 speed. 21 inch frame. Includes stand and drinks bottle.

| 製業 | Mens Raleigh Max bicycle                  |
|----|-------------------------------------------|
|    | https://www.freeadsz.co.uk/x-3195<br>69-z |
|    | Mens Raleigh Max bicycle                  |
|    | https://www.freeadsz.co.uk/x-3195<br>69-z |
|    | Mens Raleigh Max bicycle                  |
|    | https://www.freeadsz.co.uk/x-3195<br>69-z |
|    | Mens Raleigh Max bicycle                  |
|    | https://www.freeadsz.co.uk/x-3195<br>69-z |
|    | Mens Raleigh Max bicycle                  |
|    | https://www.freeadsz.co.uk/x-3195<br>69-z |
|    | Mens Raleigh Max bicycle                  |
|    | https://www.freeadsz.co.uk/x-3195<br>69-z |
|    | Mens Raleigh Max bicycle                  |
|    | https://www.freeadsz.co.uk/x-3195<br>69-z |
|    | Mens Raleigh Max bicycle                  |
|    | https://www.freeadsz.co.uk/x-3195<br>69-z |
|    | Mens Raleigh Max bicycle                  |
|    | https://www.freeadsz.co.uk/x-3195<br>69-z |
|    | Mens Raleigh Max bicycle                  |
|    | https://www.freeadsz.co.uk/x-3195<br>69-z |