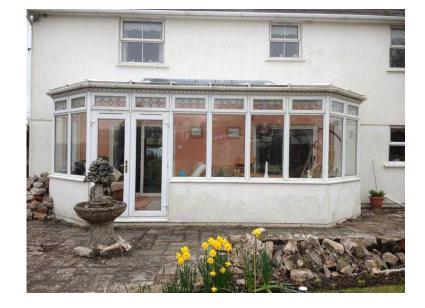

## **Conservatory (600 GBP)**

Location Wales, West Glamorgan https://www.freeadsz.co.uk/x-319582-z

Double glazed, size 9ft wide X 33ft long, can be resized when put up, open to reasonable

| Conservato  https://www.freeadsz.co.uk/x-319 82-z |                   | Conservato  A thips://www.freeadsz.co.uk/x-319  82-z | Conservato  https://www.freeadsz.co.uk/x-319 82-z | Conservato  I https://www.freeadsz.co.uk/x-319  82-z | Conservato        | Conservato  https://www.freeadsz.co.uk/x-319  82-z | Conservato  https://www.freeadsz.co.uk/x-319  82-z | Conservato  https://www.freeadsz.co.uk/x-319  82-z | Conservato  https://www.freeadsz.co.uk/x-319  82-z |
|---------------------------------------------------|-------------------|------------------------------------------------------|---------------------------------------------------|------------------------------------------------------|-------------------|----------------------------------------------------|----------------------------------------------------|----------------------------------------------------|----------------------------------------------------|
|                                                   | rvatory<br>x-3195 |                                                      | rvatory<br>x-3195                                 | rvatory<br>x-3195                                    | rvatory<br>x-3195 |                                                    | rvatory<br>x-3195                                  | rvatory<br>x-3195                                  | rvatory<br>x-3195                                  |