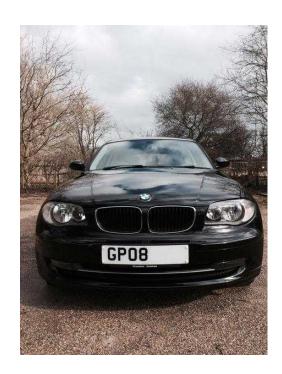

## **BMW 1 Series 2008 (60 GBP)**

Location London, London https://www.freeadsz.co.uk/x-319713-z

Very clean interior, lovely drive, two minor scuffs, 3 owners, Next MOT due 01/07/2016, Full service history, Electric windows, Air conditioning, Parking aid, CD player, Alloy wheels, Power steering, Steering wheel rake adjustment, Steering wheel reach adjustment, Traction control, Alarm, Driver's airbags, Side airbags, Passenger airbags. 5 seats, BLACK, £6