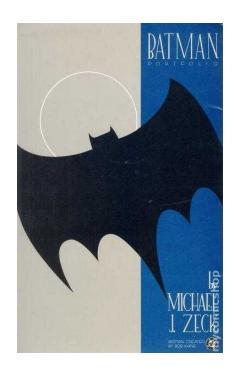

## Batman Portfolio by Mike Zeck (1988 DC) SET1 - 6 fantastic black and white art prints

South East, Surrey Location https://www.freeadsz.co.uk/x-319742-z

Batman Portfolio by Mike Zeck - Includes 6 beautiful full-page art prints with art by Mike Zeck and featuring the Dark Knight Detective's Ten Nights Of The Beast showdown with one of his most dangerous adversaries - the KGBeast! 6 Art Prints, 11 1/2-in. x 15-in., B&W. The folio cover has a little creasing, but the prints are as.