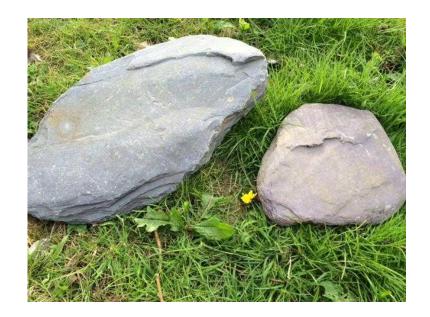

## **Tumbled slate paddlestones large (650 GBP)**

Location **South East, West Sussex** https://www.freeadsz.co.uk/x-319769-z

I have 2-3 tons of tumbled slate (aka paddlestone) which is ideal for ponds (fish friendly) and rockeries. The sizes are 20cm to 40cm, hundreds of pieces all shapes and sizes. The colours are predominantly blue, with Green and Plum. I also have smaller sizes of the same stone, if you are interested. You can buy it as a job lot as stated on the advert or you can buy it individually. The large stone is £35 per 10 pieces or £75 per 25 pieces, £275 per 100 pieces (garden centers sells this stone for £7 per stone.) You will need to