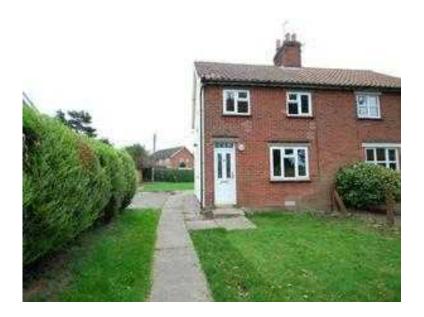

## 3 bedroom house in Easton (239,995 GBP)

Location South West, Somerset https://www.freeadsz.co.uk/x-319782-z

3 Bedroom Terraced House To Let: Situated on a desirable road in the heart of Easton is this charming three bedroom Victorian home. The property benefits from refurbishment throughout, whilst maintaining many of its character features including beautiful fireplaces in the two receptions rooms, high ceilings, bay window & well proportioned bedrooms. The property itself proudly stands on Belton Road, being a short stroll from Stapleton Road train station, the cycle path and the vibrant St Mark's Road. This property has no onward chain and is just waiting for its new owner! Lobby- Via double-glazed door. Stained glass window over. Dado Rail. Ceiling coving. Entrance hall, Wall mounted cupboard homing gas and electric meters. Victorian archway. Ceiling coving. Radiator. Stairs rising to first floor. Lounge w: 3.66m x I: 4.43m, Double glazed bay window to front. Cast iron Victorian style working fireplace with hearth and mantle over. Television and telephone points. Ceiling cornicing and central rose. Radiator. Dining w: 3.81m x l: 4.67m, Double glazed patio doors to rear. Cast iron Victorian style wood burning fireplace with hearth and mantle over. Wood laminate flooring, Television point. Radiator. Door onto kitchen. Kitchen w: 2.56m x l: 2.99m, Double glazed window to side. Stainless steel sink bowl with mixer tap over. Range of modern wall and base units with solid oak worktops over. Integrated gas oven with extractor fan over. Plumbing for washing machine. Space for fridge freezer. Laminate flooring. Splashback tiles. Downlighting. Worcester combi boiler. Bedroom 1 w: 3.76m x l: 4.67m, Two double glazed windows to front aspect. Telephone and internet connection points. Three sockets. Built in wardrobe. Bedroom 2 w: 3.04m x l: 3.87m, Double glazed window to rear aspect. Radiator. Two electric sockets. Bedroom 3 w: 2.51m x l: 2.61m, Double glazed window to side and rear aspects. Radiator. Bathroom w: 1.84m x l: 2.29m, Double glazed obscure window to rear. Panelled bath with mains shower over and screen. Pedestal washbasin