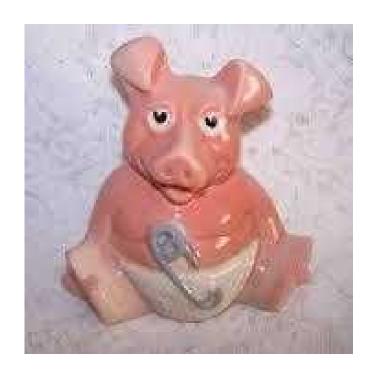

## **GENUINE BABY WOODY NAT WEST PIG IN NAPPY (25 GBP)**

Northern Ireland, County Durham Location https://www.freeadsz.co.uk/x-319787-z

WOODY - BABY PIG These pigs were given by Natwest in the 1980's to promote young savers to open accounts. There were a set of five pigs with Woody the baby pig being the first pig, which was given on opening a savings account. This pig is in excellent condition and has the original stopper. COLLECTION DH4 HOUGHTON LE SPRING