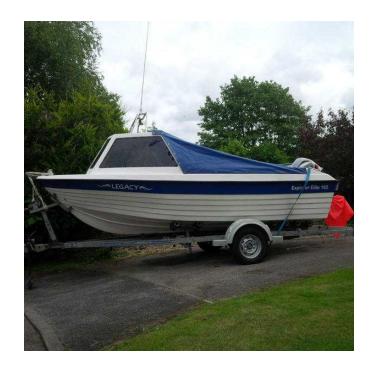

## Explorer 165 Fishing boat 16.5ft Mint Condition (50 GBP)

Location East of England, Suffolk https://www.freeadsz.co.uk/x-319806-z

For more information, Any questions and any other photo's, please direct through E-Mail [email protected] and specify the subject. Example Explorer 165 Fishing boat 16.5ft Mint Condition

2009 Explorer Elite 165 fishing boat with blue splice in near mint condition 2009 Mariner 60hp 4 stroke EFI, with 55 hours from new, printed download with hours 2009 Bramber roller-coaster trailer with flush points, brakes just serviced Garmin 550s colour combination finder and GPS/Plotter (no card) VHF radio Compass 6 gang panel switch 2 x upholstered swivel folding seats on GRP pedestals Electric bilge pump Auxiliary bracket Fitted keel band Stainless rear folding ladder Stainless gantry with Nav lights and aerial Stainless all round grab rails Stainless towing eyes Rear removable upholstered bench seat

Built in fishing tackle box