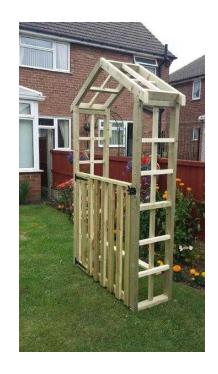

## garden arch with a gate (180 GBP)

Location **East Midlands, Derbyshire** https://www.freeadsz.co.uk/x-319952-z

internal width of arch is 80 cm depth of arch 40 cm and 200 cm high free local delivery or postage http://www.starskys-hutches-and-garden-arches.co