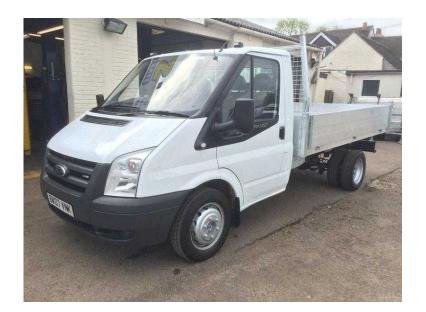

## Ford Transit 2007 (10,495 GBP)

Location East of England, Bedfordshire https://www.freeadsz.co.uk/x-320013-z

Stock id 9966 Ford Transit 350 MWB Alloy Tipper: New alloy tippng body and hydraulics, galvanised bolster and under frame, EX BT. Vehicle will undergo a multi point check and service in our workshop and have a warranty and MOT. We are conveniently located at J7/M40 within easy access from London, The Midlands, Berkshire, Buckinghamshire, Milton Keynes and Oxfordshire. We have over 100 vehicles in stock. Also available Mercedes, Citroen Relay and Fiat tippers.

Air Bag, Remote Central Locking, Power Steering, CD Player, Radio, Dual Passenger Seat, New Alloy Tipper Body & Hydraulic Tipping Gear, EX

|                         |         |                         |         |                         |         |                         |         |                         |         |                         |         |                         |         |                         |         |                         |         | •                       |         |
|-------------------------|---------|-------------------------|---------|-------------------------|---------|-------------------------|---------|-------------------------|---------|-------------------------|---------|-------------------------|---------|-------------------------|---------|-------------------------|---------|-------------------------|---------|
|                         |         |                         |         |                         |         |                         |         |                         |         |                         |         |                         |         |                         |         |                         |         |                         |         |
| https://www.fre<br>13-z | Ford    |
| eadsz.co.uk/x-          | Transit |
| 3200                    | 2007    | 3200                    | 2007    | 3200                    | 2007    | 3200                    | 2007    | 3200                    | 2007    | 3200                    | 2007    | 3200                    | 2007    | 3200                    | 2007    | 3200                    | 2007    | 3200                    | 2007    |