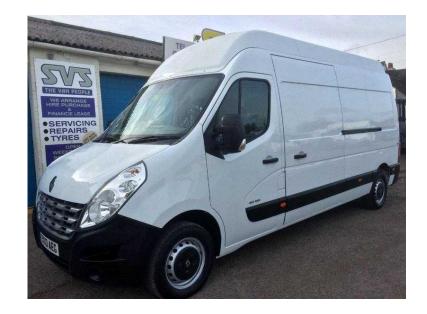

## **Renault Master 2013 (12,495 GBP)**

Location **East of England, Bedfordshire** https://www.freeadsz.co.uk/x-320014-z

service in our workshops and have mot and warranty. We are conveniently located for London, The midlands, Milton Keynes, Berkshire, Buckinghamshire and Oxfordshire at J7/M0. We have over 100 vehicles in stock. Also available Mercedes Sprinter, Renault Master, Nissan Interstar, Citroen Relay, Ford Transit, Vauxhall Movano, Peugeot Boxer, MWB and SWB vans Power Steering, Air Conditioning, Electric Windows, Satellite Navigation, Electric Mirrors, Side Load Door, Ply-Lined, Dual Passenger Seat, Bulkhead, 6 - Speed, Twin Solid Rear

Stock ID: 9963. Renault Master LWB High Roof, 125PS: Vehicle will undergo a multipoint check and

| ]<br>[<br>] | Renault           | Master       | 2013  |
|-------------|-------------------|--------------|-------|
|             | https://www.freea | adsz.co.uk/x | -3200 |
|             | Renault           | Master       | 2013  |
|             | https://www.free: | adsz.co.uk/x | -3200 |
|             | Renault           | Master       | 2013  |
|             | https://www.free: | adsz.co.uk/x | -3200 |
|             | Renault           | Master       | 2013  |
|             | https://www.freea | adsz.co.uk/x | -3200 |
| 製           | Renault           | Master       | 2013  |
|             | https://www.freea | adsz.co.uk/x | -3200 |
|             | Renault           | Master       | 2013  |
|             | https://www.free: | adsz.co.uk/x | -3200 |
|             | Renault           | Master       | 2013  |
|             | https://www.freea | adsz.co.uk/x | -3200 |
|             | Renault           | Master       | 2013  |
|             | https://www.freea | adsz.co.uk/x | -3200 |
|             | Renault           | Master       | 2013  |
|             | https://www.freea | adsz.co.uk/x | -3200 |
|             | Renault           | Master       | 2013  |
|             | https://www.freea | adsz.co.uk/x | -3200 |