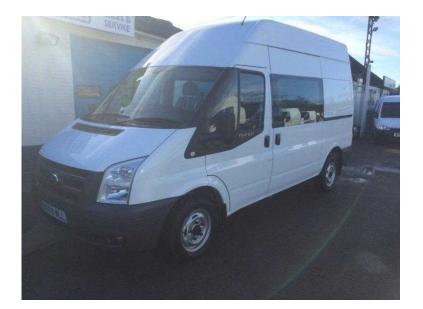

## Ford Transit 2010 (8,995 GBP)

Location East of England, Bedfordshire https://www.freeadsz.co.uk/x-320017-z

Stock ID: 9770. Ford Transit Medium Wheelbase High Roof.6 seater crew van. Vehicle will undergo a multipoint check and service in our workshops and have mot and warranty. We are conveniently located at J7/M40 with easy access from London, The Midlands, Berkshire, Milton Keynes, Buckinghamshire and Oxfordshire. We have over 100 vehicles in stock. Also available Vauxhall Vivaro, Citroen Relay, Renault Trafic, Toyota Hiace, LWB, SWB, Iow and high roof vans

Air Bag, Remote Central Locking, Power Steering, Ply-Lined, High Roof, 3-Person Rear Seat, 6 Seat, Aux Input, Twin Solid Rear Doors, Glazed Side Load Door)

| I               |            | 1               |      | 1               |            |                 |           | T               |       |                 |               | 1               |      |                 |      |              |      | 1               |      | _ |
|-----------------|------------|-----------------|------|-----------------|------------|-----------------|-----------|-----------------|-------|-----------------|---------------|-----------------|------|-----------------|------|--------------|------|-----------------|------|---|
|                 |            |                 |      |                 |            |                 |           |                 |       |                 |               |                 |      |                 |      |              |      |                 |      |   |
|                 | 628<br>992 |                 |      |                 | 628<br>NGC | 394<br>107      |           |                 |       |                 |               |                 |      |                 | 润    | 关***<br>  同学 |      |                 | Å.   |   |
|                 |            |                 |      |                 | . MLIC     |                 | · ••• 377 |                 | 7V 80 |                 | 96 <b>-19</b> |                 | 1254 |                 | 7354 |              | 211  |                 |      |   |
| https:,<br>17-z |            | https:,<br>17-z |      | https:/<br>17-z |            | https:/<br>17-z |           | https:,<br>17-z |       | https:,<br>17-z |               | https:,<br>17-z |      | https:,<br>17-z |      | https:/      |      | https:,<br>17-z |      |   |
| /www            | Ford       | //www           | Ford | //www           | Ford       | //www           | Ford      | ///////         | Ford  | ///////         | Ford          | //www           | Ford | //www           | Ford | //www        | Ford | //www           | Ford |   |
| /.free          |            | /.free          |      | /.free          |            | /.free          |           | /.free          |       | /.free          |               | free            |      | /.free          |      | /.free       |      | /.free          |      |   |
| adsz.           | Tran       | adsz.           | Tran | adsz.           | Tran       | adsz.           | Tran      | adsz.           | Tran  | adsz.           | Tran          | adsz.           | Tran | adsz.           | Tran | adsz.        | Tran | adsz.           | Tran |   |
| co.uk           | sit        | co.uk           | sit  | co.uk           | sit        | co.uk           | sit       | co.uk           | sit   | co.uk           | sit           | co.uk/x         | sit  | co.uk           | sit  | co.uk        | sit  | co.uk           | ISit |   |
| (/x-32          | 20         | (/x-32          | 20   | /x-32           | 20         | √x-3200         | 20        | √x-3200         | 20    | /x-32           | 20            | /x-3200         | 20   | /x-3200         | 20   | (/x-32       | 20   | ×-32            | 20   |   |
| 00              | 010        | Ő               | 010  | 8               | 010        | 8               | 010       | 8               | 010   | 8               | 010           | 8               | 010  | 8               | 010  | 00           | 010  | 00              | 010  |   |
|                 |            |                 |      |                 |            |                 |           |                 |       |                 |               |                 |      |                 |      |              |      |                 |      |   |