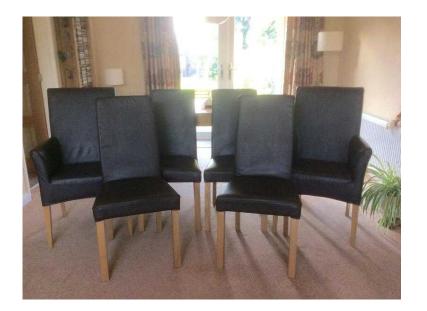

## 6 dining chairs (100 GBP)

Location Wales, Clwyd https://www.freeadsz.co.uk/x-320047-z

6 brown faux leather dining chairs - 2 carvers and 4 standard chairs in very good.

|                        |        |                        |        |                        |             | 1                      |        |                        |        |                        |        | 1                      |        | 1                      |        |                        |        |                        | r      |  |
|------------------------|--------|------------------------|--------|------------------------|-------------|------------------------|--------|------------------------|--------|------------------------|--------|------------------------|--------|------------------------|--------|------------------------|--------|------------------------|--------|--|
|                        |        | - <b></b>              |        |                        | المسلم واله |                        |        |                        | 観察線    |                        |        |                        |        |                        |        | <u> </u>               | 調業     |                        | N.     |  |
| https://www.fr<br>47-z | ດ      | https://www.fr<br>47-z | Ø      | https://www.fr<br>47-z | ດ           | https://www.fr<br>47-z | Ø      | https://www.fr<br>47-z | Ø      | https://www.fr<br>47-z | ດ      | https://www.fr<br>47-z | ດ      | https://www.fr<br>47-z | Ø      | https://www.fr<br>47-z | Ø      | https://www.fr<br>47-z | Ø      |  |
| eeadsz.co.uk/          | dining | eeadsz.co.uk/          | dining | eeadsz.co.uk/          | dining      | eeadsz.co.uk           | dining | eeadsz.co.uk           | dining | eeadsz.co.uk           | dining | eeadsz.co.uk/          | dining | eeadsz.co.uk           | dining | eeadsz.co.uk           | dining | eeadsz.co.uk           | dining |  |
| <b>'</b> x-3200        | chairs | 'x-3200                | chairs | 'x-3200                | chairs      | 'x-3200                | chairs | 'x-3200                | chairs | 'x-3200                | chairs | 'x-3200                | chairs | ×-3200                 | chairs | 'x-3200                | chairs | 'x-3200                | chairs |  |