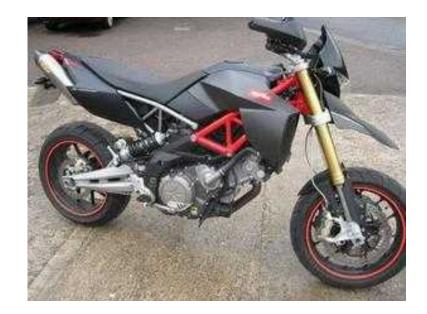

## Aprilia Dorsoduro 2010 (4,750 GBP)

Location **South East, Buckinghamshire** https://www.freeadsz.co.uk/x-320056-z

4,500 miles, Red. One owner from new, Full aprilia service history, arrow exhausts, Excellent condition, Meta alarm & immobiliser, HPI Clear, Part-exchange welcome, Nationwide delivery available, Finance available even if you have been declined elewhere!! (subject to status), Immobiliser,