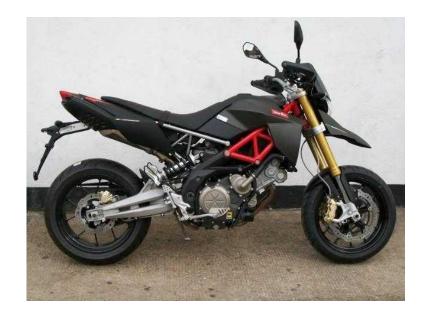

## Aprilia Dorsoduro 2010 (7,449 GBP)

Location **South East, Buckinghamshire** https://www.freeadsz.co.uk/x-320067-z

1 Delivery miles, Black. 0% FINANCE AVAILABLE CALL FOR DETAILS!!! Insurance starting from £195!! Brand new, Unregistered, Two years warranty parts & labour, One year tax & breakdown cover, Part exchange welcome, Nationwide delivery available, Finance available even if you have been declined elsewhere (subject to),